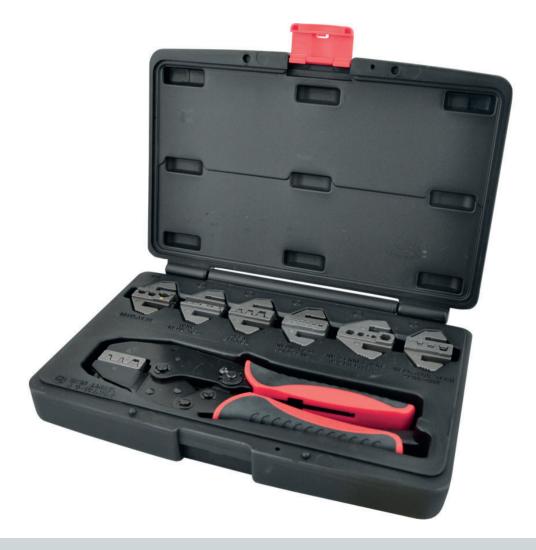

## Adjustable Ratchet Crimping Tool Set - 8 Pieces

Supplied with 7 sets of jaws, this adjustable crimping tool set can easily be customised to suit any application. Manufactured from hardened steel with a zinc oxide finish, the product features a ratchet handle to enable the application of consistent pressure, as well as a quick release lever, tension adjustment wheel, locking screw and soft grip handles. All complete by the plastic carry case.

## Features and Benefits

- · Soft grip handles bolster user comfort and control when using
- Manufactured from heat treated steel and a zinc-phosphated surface finish making for a durable product
- Tension adjustment wheel allows you to set and adjust tension
- Ratchet handle allows the user to exert a consistent pressure
- Quick-release jaw changing is tool free to get you back working swiftly
- Supplied with 7 easy change jaws to allow you to customise the tool to suit your needs
- · Comes in a plastic moulded carry case to easily store your tools