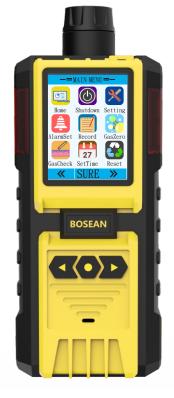

Display: 2.4 inch colored LCD display

**Operating time:** working continuously for at least 10 hours

Explosion proof: Exib IIC T4 Gb

Size: 174x68x47mm

www.bosean.com Q

# K-600 Gas detector with Built in Pump (Single or Multi)

K-600 portable multi-gas detector with built-in pump is a new intelligent gas detector, which adopts an advanced integrated circuit, with standard intelligent level design technology, and proprietary digital analog hybrid communication technology. The detector is of excellent sensitivity and repeatability, which makes it very easy to use and maintain. Thus greatly meets the safety requirements of industrial sites with high reliability. The detector is made of high-strength engineering plastics, compound nonslip rubber, which is of high strength and good hand feeling. what's more, the detector is water-proof, dust-proof and explosion-proof.