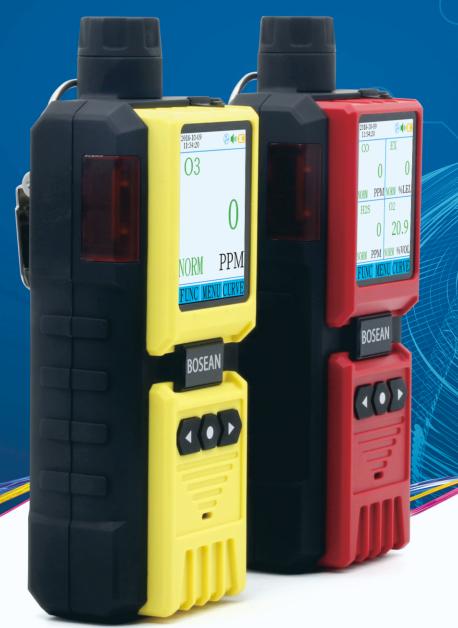

# K-600 Gas detector with Built in Pump (Single or Multi)

K-600 portable multi-gas detector with built-in pump is a new intelligent gas detector, which adopts an advanced integrated circuit, with standard intelligent level design technology, and proprietary digital analog hybrid communication technology. The detector is of excellent sensitivity and repeatability, which makes it very easy to use and maintain. Thus greatly meets the safety requirements of industrial sites with high reliability. The detector is made of high-strength engineering plastics, compound nonslip rubber, which is of high strength and good hand feeling. what's more, the detector is water-proof, dust-proof and explosion-proof.

### 

Can detect more than 30 kinds of gases, can customize flexibly according to users' need (detect 5 different gases in one unit). normally detect Ex, O2,H2S,CO gases.

#### ¦¦ Range

EX: 0~100%LEL O<sub>2</sub>: 0~30%VOL H<sub>2</sub>S: 0~100PPM CO: 0~1000PPM