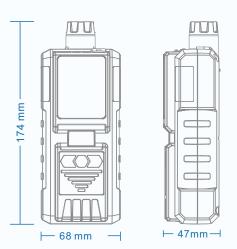

Display: 2.4 inch colored LCD display

**Operating time:** working continuously for at least 10 hours

Explosion proof: Exib IIC T4 Gb

Size: 174x68x47mm

www.bosean.com Q