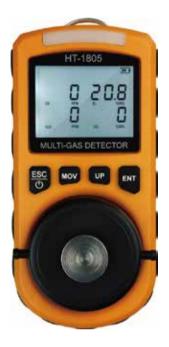

# SANTATECH

HT-1805

# Four in one gas detecto : เครื่องตรวจจับแก๊สหลาก พารามิเตอร์

It can be used in mining,metallurgy security ring,petrochemical, power telecommunications,municipal and other occasions.

### **Specification**

| Vibration-proof enclosure                                                  |  |
|----------------------------------------------------------------------------|--|
| 2in color display                                                          |  |
| Detection of gas:H2s/CO/O2(%Volume ratio)/Combustible gas (site selection) |  |
| Measurement range:0-100ppm(H2S)/0-500ppm(CO)0-25%(O2)                      |  |
| 0-100%LEL(Combustible gases)                                               |  |
| Rechargeable Battery                                                       |  |
| VIsual,auditory alarm and buzzer alam                                      |  |
| Automatic or mobile phone open, red flashing, vibration                    |  |
| Alarm values can be set                                                    |  |
| Full function self-test                                                    |  |
| Size:136mm×68mm×34mm                                                       |  |

Weight:250g