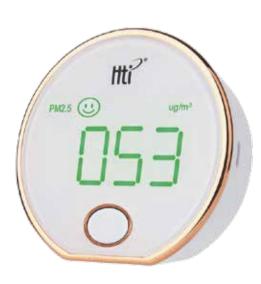

#### PM2.5 Detector

This product is featured by high precision, stable performance, easy operation, and convenient carrying; it is suitable for household indoor, office, vehicle and natural environment.

## **Specification**

| Measuring range       | 0∼999ug/m3                                   |
|-----------------------|----------------------------------------------|
| Resolution            | 1ug/ m3                                      |
| Accuracy              | ±10ug/ m3 (0~100ug/ m3); ±10%(100~500ug/ m3) |
| Refresh time          | about 1 second                               |
| Automatic shutdown    | 30 minutes                                   |
| Use time              | about 2 hours                                |
| Charging time         | about 3.5 hours                              |
| Operating temperature | 0 ~ 50 ℃                                     |
| Working humidity      | 0 ~ 90% RH                                   |
| Power supply          | Built-in 3.7V lithium battery                |
| Size                  | 74mm × 71mm × 27mm                           |
| Weight                | 76g                                          |
|                       |                                              |