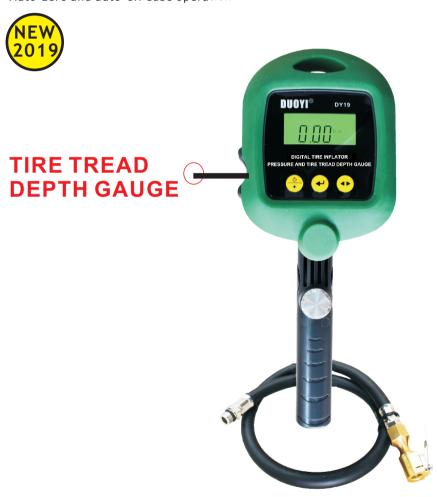

## **DY19**

## DIGITAL TIRE INFLATOR WITH PRESSURE AND TIRE TREAD DEPTH GAUGE

- 2-in-1 digital gauge measuring both tire pressure and tread depth
- Audible and visible alert once pressure reaches preset value
- Multiple measurement units available
- Auto-zero and auto-off ease operation