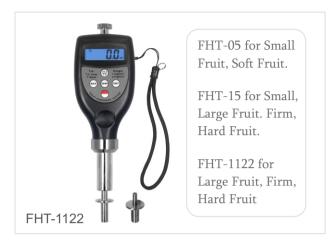

## **Fruit Hardness Tester**

Model: FHT-05 FHT-15 FHT-1122

## Fruit Classifications

| Fruit       | Example                                                   |  |  |
|-------------|-----------------------------------------------------------|--|--|
| Small Fruit | Strawberry, Cherry, Grape, Berry                          |  |  |
| Soft Fruit  | Peach, Banana, Apricot, Plum, Melon,<br>Citrus, Persimmon |  |  |
| Firm Fruit  | Pear, Nectarine, Kiwi                                     |  |  |
| Hard Fruit  | Avocado                                                   |  |  |