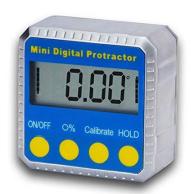

## เครื่องมือวัดองศา รุ่น MSD001

Digital Angle Gauge Meter Protractor 360°C Applications

- Drainage angles and run-off slopes
- Tool setting on Lathes
- Setting blade angle of Circular Saws
- Setting blade angle of Miter Saws
- Setting work piece angle for milling
- Grader and tractor work alignment
- Platform monitoring
- Check drill press table setting, table saw, jointer table, band saw, jointer fence or band saw table

## Detail

- Small and portable design
- Fast and accurate measurement
- Degree and Percentage of slope in conversion
- Measuring range of 4 x 90° with ±0.1° repeatability
- Large and clear LCD display with 0.1° resolution
- Hold Measured data
- Calibrate button to calibrate the meter to any reference surface
- Three built-in magnets on the base can attach any magnetic surfaces
- The unit will directly enter the state of absolute angle measurement every time be turned on (No matter change the batteries)
- Absolute and relative measurement conversion
- Measuring Range: 4 x 90°
- Resolution: 0.1°
- Repeatability: ±0.1°
- Operating Temperature: 0 ~ 40 °C
- Operating Humidity: 40 ~ 80%
- Power: 3 x 3V CR2032 Batteries (included)
- Dimensions: approx. 51 (L) x 51 (W) x 27 (D) mm (2.01' x 2.01' x 1.06' inch)
- Weight: 122 g (batteries included)