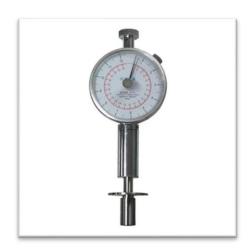

## เครื่องวัดความแข็งผลไม้ รุ่น **GY-3**

## **Dual Range Fruits Sclerometer (Hardness Tester)**

Function: The <u>sclerometer</u> of fruit (have another name called the *sclerometer* of the fruit), Mainly to measure the hardness of fruits such as the apple, pear, strawberry, grape, etc.. It is suitable for the scientific research department of fruit tree, fruit company, the fruit tree farm, units such as the universities and colleges etc., to cultivating the improved variety, reap and store, transported and processed, etc. the detection of the hardness of fruit, thus judge the ripeness of the fruit. This instrument is small, light, reading is ocular, it is convenient to carry, is especially suitable for measuring at the scene. Can also assemble and use in forming a complete set in the special-purpose test board, can improve the precision while testing, suitable for measuring and using in the laboratory.