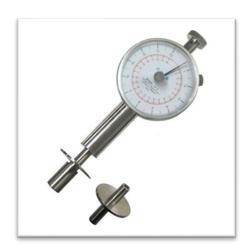

## เครื่องวัดความแข็งผลไม้ รุ่น **GY-3**

## **Dual Range Fruits Sclerometer (Hardness Tester)**

Function: The <u>sclerometer</u> of fruit (have another name called the *sclerometer* of the fruit), Mainly to measure the hardness of fruits such as the apple, pear, strawberry, grape, etc.. It is suitable for the scientific research department of fruit tree, fruit company, the fruit tree farm, units such as the universities and colleges etc., to cultivating the improved variety, reap and store, transported and processed, etc. the detection of the hardness of fruit, thus judge the ripeness of the fruit. This instrument is small, light, reading is ocular, it is convenient to carry, is especially suitable for measuring at the scene. Can also assemble and use in forming a complete set in the special-purpose test board, can improve the precision while testing, suitable for measuring and using in the laboratory.