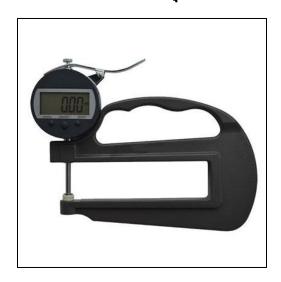

## เครื่องวัดความหนา รุ่น <u>5332-25</u>

## digital thickness gauge

5332-25 25mm 0.01mm high accuracy

## **Characteristic:**

- Ceramic measuring head, metal casing & handle, compact & firm structure, convenient & stable operation
- Throat depth 120mm
- Quick display of the measured value on big LCD screen
- With on-off power switch & Auto power-off for option
- Three function key
- Zero-setting at any position
- mm/inch measurement system conversion
- 3V environmental Lithium battery, battery life >1 year
- Three different alternative measuring head types
- Measurement for the thickness of jewelry, leather, metal film, paper, rubber, fabric, and various metal panel, glass sheet etc