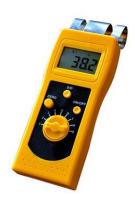

## เครื่องวัดความชื้น รุ่น <u>DM200W</u>

## **Timber Moisture Meter**

## **Features**

- Its integrative design convenient to carry outside for testing.
- Digital display with back light gives exact and clearly reading although you stay at the somber conditions.
- It is small in size, light in weight ,easy to carry out for fieldwork if needed.
- Manual off at any time.
- Auto power off after 5 minutes from last operation.