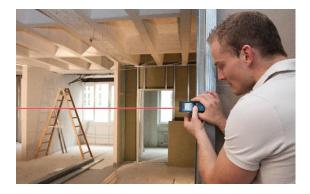

## All relevant functions in a compact design

- Distance measurement, area calculation, volume calculation – all intuitive to use
- Illuminated, three-line display maximises readability
- Memory function enables easy
  access to the last ten measurements
- Robust, shockproof housing with IP54 protection class (splash and dust protection)
- Reliable measuring results in all circumstances, proven by ISO certification