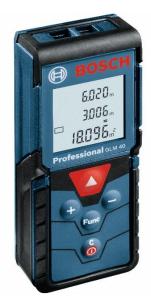

## Bosch GLM 40 Professional Laser Measure

## All relevant functions in a compact design

- Distance measurement, area calculation, volume calculation – all intuitive to use
- Illuminated, three-line display maximises readability
- Memory function enables easy
  access to the last ten measurements
- Robust, shockproof housing with IP54 protection class (splash and dust protection)
- Reliable measuring results in all circumstances, proven by ISO certification

## Technical Data

| Laser diode                                              | 635 nm, < 1 mW       |
|----------------------------------------------------------|----------------------|
| Measurement range                                        | 0.15mm – 40m         |
| Laser class                                              | 2                    |
| Measurement accuracy,<br>typical                         | +/- 1.5 mm           |
| Measurement time,<br>typical                             | < 0.5 s              |
| Measurement time, max.                                   | 4 s                  |
| Power supply                                             | 2 x 1.5 V LR03 (AAA) |
| Automatic deactivation                                   | 5 min.               |
| Weight, approx.                                          | 0,09 kg              |
| Units of measurement                                     | m/cm, ft/inch        |
| Memory capacity<br>(values)                              | 10                   |
| Battery lifetime,<br>individual<br>measurements, approx. | 5.000                |
| Dust and splash                                          | IP 54                |