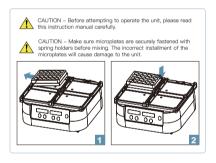

# Installation diagram

Note: When using deep hole plate, the instrument speed should not exceed 1000rpm.