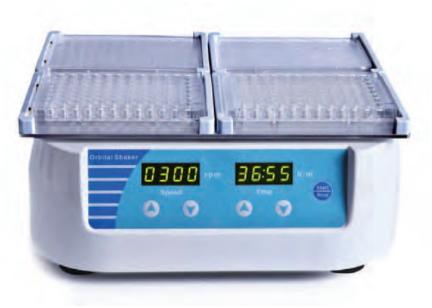

# MIX-1500 Micro-plate Shaker

Micro-plate Instruments

## Introduction

Micro Pate Shaker is mainly applied in solution mixing and shaking with PCR plate (96-holes/384-holes), cell culture plate (24-holes/48-holes/96-holes etc.) for immunoassay and dyeing experiments. It is safe used in low temperature environment or low temperature incubator. MIX-1500 is designed compactly with simple and convenient operation and low noise.

#### Feature

- 1. Simple and easy operation panel. LED display time and speed accurately.
- 2. Microprocessor controls speed and time, safe, stable and low noise.
- 3. Can accommodate 4 standard PCR plates or micro plates, mixing sample efficiently.
- 4. DC brushless motor, long life and free of maintenance. Provides both gentle and powerful shaking.
- 5. Timing function. Alarm after program finishes. Continous working can be set.