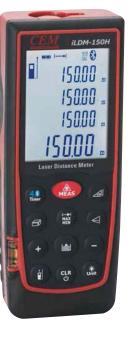

## iLDM-150/100H/120H/150H/160H

Model iLDM-160H

EMC

EMC EN: 61326 EN: 60825-1

Model iLDM-150H

Model iLDM-120H

Model iLDM-100H

| Specifications                                                                          |                   |                   |                                         |                   |                   |  |
|-----------------------------------------------------------------------------------------|-------------------|-------------------|-----------------------------------------|-------------------|-------------------|--|
|                                                                                         | iLDM-150          | iLDM-100H         | iLDM-120H                               | iLDM-150H         | iLDM-160H         |  |
| Measuring Range                                                                         | 0.05 to 70 m/     | 0.05 to 100m/     | 0.05 to 120m/                           | 0.05 to 150m/     | 0.05 to 160m/     |  |
|                                                                                         | 0.15 ft to 229 ft | 0.15ft to 328.0ft | 0.15ft to 393.7ft                       | 0.15ft to 492.1ft | 0.15ft to 524.9ft |  |
| Basic Specifications                                                                    |                   |                   |                                         |                   |                   |  |
| Measuring accuracy( $2\sigma$ ): Typically: $\pm 1.5 \text{ mm}(\pm 0.06 \text{ in})$ ; |                   |                   | Smallest unit displayed: 1mm            |                   |                   |  |
| Measuring units: m,in,ft                                                                |                   |                   | Laser Class: Class II 635 nm < 1mW      |                   |                   |  |
| Tilt sensor Measuring range: ± 65°                                                      |                   |                   | Range of bluetooth: 10m                 |                   |                   |  |
| Dust Protect/Splash proof: IP 54                                                        |                   |                   | History measurement records: 99         |                   |                   |  |
| Keyboard Type: Super Soft-Touch (Long life)                                             |                   |                   | Battery Life: Up to 8,000 measurements  |                   |                   |  |
| Auto laser switch-off: after 30 seconds                                                 |                   |                   | Auto instrument switch-off: after 3 min |                   |                   |  |