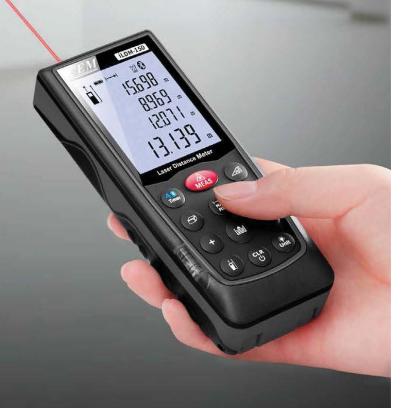

# **Professional Laser Distance Meter of outdoor application**

iLDM-150 with Meterbox-iLDM Pro Software supports our laser distance meter transfering the measured data to the customer's smartphone.

### LDM-H series Professional Laser Distance Meter of outdoor application

These professional Laser Distance Meters are designed to give special users a high accuracy, one person distance measuring and estimating tool to measure remote and difficult reaching places. The LDM-H series enhanced the measurement ability of outdoor application. Shortcut keys for addition, subtraction, Pythagoras, area and volume calculation make measuring fast and very reliable. The last 20 measurements are also stored.