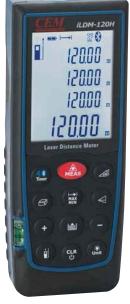

## iLDM-150/100H/120H/150H/160H

Model iLDM-160H

EMC

EMC EN: 61326 EN: 60825-1

Model iLDM-150H

Model iLDM-120H

Model iLDM-100H

| Specifications                                                                          |                   |                   |                                         |                   |                   |  |
|-----------------------------------------------------------------------------------------|-------------------|-------------------|-----------------------------------------|-------------------|-------------------|--|
|                                                                                         | iLDM-150          | iLDM-100H         | iLDM-120H                               | iLDM-150H         | iLDM-160H         |  |
| Measuring Range                                                                         | 0.05 to 70 m/     | 0.05 to 100m/     | 0.05 to 120m/                           | 0.05 to 150m/     | 0.05 to 160m/     |  |
|                                                                                         | 0.15 ft to 229 ft | 0.15ft to 328.0ft | 0.15ft to 393.7ft                       | 0.15ft to 492.1ft | 0.15ft to 524.9ft |  |
| Basic Specifications                                                                    |                   |                   |                                         |                   |                   |  |
| Measuring accuracy( $2\sigma$ ): Typically: $\pm 1.5 \text{ mm}(\pm 0.06 \text{ in})$ ; |                   |                   | Smallest unit displayed: 1mm            |                   |                   |  |
| Measuring units: m,in,ft                                                                |                   |                   | Laser Class: Class II 635 nm < 1mW      |                   |                   |  |
| Tilt sensor Measuring range: ± 65°                                                      |                   |                   | Range of bluetooth: 10m                 |                   |                   |  |
| Dust Protect/Splash proof: IP 54                                                        |                   |                   | History measurement records: 99         |                   |                   |  |
| Keyboard Type: Super Soft-Touch (Long life)                                             |                   |                   | Battery Life: Up to 8,000 measurements  |                   |                   |  |
| Auto laser switch-off: after 30 seconds                                                 |                   |                   | Auto instrument switch-off: after 3 min |                   |                   |  |