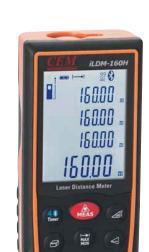

## iLDM-150/100H/120H/150H/160H

Model iLDM-160H

EMC

EMC EN: 61326 EN: 60825-1

Model iLDM-150H

Model iLDM-120H

Model iLDM-100H

| Specifications                                                                          |                   |                   |                                         |                   |                   |  |
|-----------------------------------------------------------------------------------------|-------------------|-------------------|-----------------------------------------|-------------------|-------------------|--|
|                                                                                         | iLDM-150          | iLDM-100H         | iLDM-120H                               | iLDM-150H         | iLDM-160H         |  |
| Measuring Range                                                                         | 0.05 to 70 m/     | 0.05 to 100m/     | 0.05 to 120m/                           | 0.05 to 150m/     | 0.05 to 160m/     |  |
|                                                                                         | 0.15 ft to 229 ft | 0.15ft to 328.0ft | 0.15ft to 393.7ft                       | 0.15ft to 492.1ft | 0.15ft to 524.9ft |  |
| Basic Specifications                                                                    |                   |                   |                                         |                   |                   |  |
| Measuring accuracy( $2\sigma$ ): Typically: $\pm 1.5 \text{ mm}(\pm 0.06 \text{ in})$ ; |                   |                   | Smallest unit displayed: 1mm            |                   |                   |  |
| Measuring units: m,in,ft                                                                |                   |                   | Laser Class: Class II 635 nm < 1mW      |                   |                   |  |
| Tilt sensor Measuring range: ± 65°                                                      |                   |                   | Range of bluetooth: 10m                 |                   |                   |  |
| Dust Protect/Splash proof: IP 54                                                        |                   |                   | History measurement records: 99         |                   |                   |  |
| Keyboard Type: Super Soft-Touch (Long life)                                             |                   |                   | Battery Life: Up to 8,000 measurements  |                   |                   |  |
| Auto laser switch-off: after 30 seconds                                                 |                   |                   | Auto instrument switch-off: after 3 min |                   |                   |  |