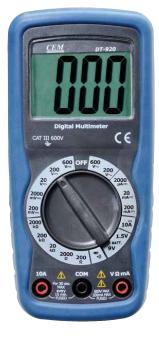

## DT-920/920N/920L/921/921N/922

**Compact Digital Multimeters** 

CEM

920/920L/921/922/920N/921N Series are compact multimeters with double molded plastic housing and over sized high contrast 2000/4000 counts LCD display. They're all CAT III rated for 600V and have auto-ranging function and provide 0.5% basic DCV accuracy.

## Safety Conformance

- EN61010-1 CATIII 600V
- Double molded plastic housing
- Full ranges protection

Model 920N

Model 920

Model 922

| Specifications  |              |                |               |       |     |
|-----------------|--------------|----------------|---------------|-------|-----|
| Function        | Max Range    | Basic Accuracy | 920/920N/920L | 921/N | 922 |
| Voltage DC      | 600V         | ±0.5%          | *             | *     | *   |
| Voltage AC      | 600V         | ±1.2%          | *             | *     | *   |
| Current DC      | 10A          | ±2.5%          | *             | *     | *   |
| Current AC      | 10A          | ±3.0%          |               | *     | *   |
| Resistance      | 2ΜΩ          | ±0.8%          | *             |       |     |
|                 | 20ΜΩ         | ±0.8%          |               | *     |     |
|                 | 40ΜΩ         | ±0.8%          |               |       | *   |
| Capacitance     | 100µF        | ±3.0%          |               |       | *   |
| Frequency       | 10MHz        | ±1.5%          |               |       | *   |
| Temperature     | 760°C/1400°F | ±3.0%          |               | *     | *   |
| Duty Cycle      | 9.99%        | ±1.2%          |               |       | *   |
| Diode Check     |              |                | *             | *     | *   |
| Continuity Test |              |                | *             | *     | *   |