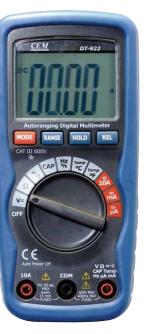

## DT-920/920N/920L/921/921N/922

**Compact Digital Multimeters** 

CEM

920/920L/921/922/920N/921N Series are compact multimeters with double molded plastic housing and over sized high contrast 2000/4000 counts LCD display. They're all CAT III rated for 600V and have auto-ranging function and provide 0.5% basic DCV accuracy.

## Safety Conformance

- EN61010-1 CATIII 600V
- Double molded plastic housing
- Full ranges protection

Model 920N

Model 920

Model 922

| Specifications  |              |                |               |       |     |
|-----------------|--------------|----------------|---------------|-------|-----|
| Function        | Max Range    | Basic Accuracy | 920/920N/920L | 921/N | 922 |
| Voltage DC      | 600V         | ±0.5%          | *             | *     | *   |
| Voltage AC      | 600V         | ±1.2%          | *             | *     | *   |
| Current DC      | 10A          | ±2.5%          | *             | *     | *   |
| Current AC      | 10A          | ±3.0%          |               | *     | *   |
| Resistance      | 2ΜΩ          | ±0.8%          | *             |       |     |
|                 | 20ΜΩ         | ±0.8%          |               | *     |     |
|                 | 40ΜΩ         | ±0.8%          |               |       | *   |
| Capacitance     | 100µF        | ±3.0%          |               |       | *   |
| Frequency       | 10MHz        | ±1.5%          |               |       | *   |
| Temperature     | 760°C/1400°F | ±3.0%          |               | *     | *   |
| Duty Cycle      | 9.99%        | ±1.2%          |               |       | *   |
| Diode Check     |              |                | *             | *     | *   |
| Continuity Test |              |                | *             | *     | *   |