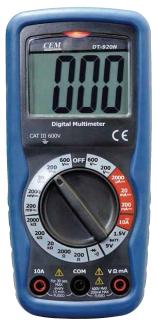

## DT-920/920N/920L/921/921N/922

**Compact Digital Multimeters** 

CEM

920/920L/921/922/920N/921N Series are compact multimeters with double molded plastic housing and over sized high contrast 2000/4000 counts LCD display. They're all CAT III rated for 600V and have auto-ranging function and provide 0.5% basic DCV accuracy.

• 0.5% basic DC accuracy

Double molded plastic housing
 Built-in Non-Contact AC Voltage Detector (920N/921N)

EMC & LVD EN: 61326 EN: 61010-1 EN: 61010-02-032 EN: 61010-02-033

## Safety Conformance

- EN61010-1 CATIII 600V
- Double molded plastic housing
- Full ranges protection

Model 920N

Model 920

Model 922

| Specifications  |              |                |               |       |     |
|-----------------|--------------|----------------|---------------|-------|-----|
| Function        | Max Range    | Basic Accuracy | 920/920N/920L | 921/N | 922 |
| Voltage DC      | 600V         | ±0.5%          | *             | *     | *   |
| Voltage AC      | 600V         | ±1.2%          | *             | *     | *   |
| Current DC      | 10A          | ±2.5%          | *             | *     | *   |
| Current AC      | 10A          | ±3.0%          |               | *     | *   |
| Resistance      | 2ΜΩ          | ±0.8%          | *             |       |     |
|                 | 20ΜΩ         | ±0.8%          |               | *     |     |
|                 | 40ΜΩ         | ±0.8%          |               |       | *   |
| Capacitance     | 100µF        | ±3.0%          |               |       | *   |
| Frequency       | 10MHz        | ±1.5%          |               |       | *   |
| Temperature     | 760°C/1400°F | ±3.0%          |               | *     | *   |
| Duty Cycle      | 9.99%        | ±1.2%          |               |       | *   |
| Diode Check     |              |                | *             | *     | *   |
| Continuity Test |              |                | *             | *     | *   |