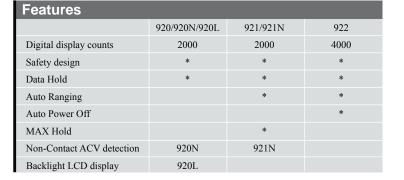

## DT-920/920N/920L/921/921N/922

**Compact Digital Multimeters** 

CEM

920/920L/921/922/920N/921N Series are compact multimeters with double molded plastic housing and over sized high contrast 2000/4000 counts LCD display. They're all CAT III rated for 600V and have auto-ranging function and provide 0.5% basic DCV accuracy.

• 0.5% basic DC accuracy

Double molded plastic housing
 Built-in Non-Contact AC Voltage Detector (920N/921N)

EMC & LVD EN: 61326 EN: 61010-1 EN: 61010-02-032 EN: 61010-02-033

## Safety Conformance

- EN61010-1 CATIII 600V
- Double molded plastic housing
- Full ranges protection

Model 920N

Model 920

Model 922

| Specifications  |              |                |               |       |     |
|-----------------|--------------|----------------|---------------|-------|-----|
| Function        | Max Range    | Basic Accuracy | 920/920N/920L | 921/N | 922 |
| Voltage DC      | 600V         | ±0.5%          | *             | *     | *   |
| Voltage AC      | 600V         | ±1.2%          | *             | *     | *   |
| Current DC      | 10A          | ±2.5%          | *             | *     | *   |
| Current AC      | 10A          | ±3.0%          |               | *     | *   |
| Resistance      | 2ΜΩ          | ±0.8%          | *             |       |     |
|                 | 20ΜΩ         | ±0.8%          |               | *     |     |
|                 | 40ΜΩ         | ±0.8%          |               |       | *   |
| Capacitance     | 100µF        | ±3.0%          |               |       | *   |
| Frequency       | 10MHz        | ±1.5%          |               |       | *   |
| Temperature     | 760°C/1400°F | ±3.0%          |               | *     | *   |
| Duty Cycle      | 9.99%        | ±1.2%          |               |       | *   |
| Diode Check     |              |                | *             | *     | *   |
| Continuity Test |              |                | *             | *     | *   |