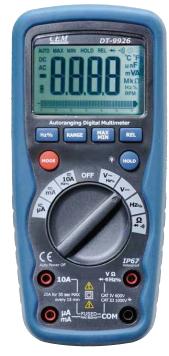

Size(HxWxD): 182mm x 82mm x 55mm Weight: 360g

Accessories:

Test leads, 9V battery.

Type K temperature probe and gift box with carrying case.

Model 9928/9928T

**Model 9938**