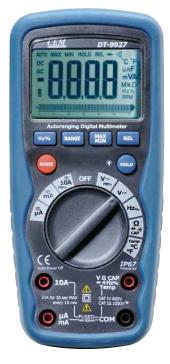

Model 9927/9927T

**Model 9926** 

| Specifications  |                       |                |  |  |  |
|-----------------|-----------------------|----------------|--|--|--|
| Function        | Max. Range            | Basic Accuracy |  |  |  |
| Voltage DC      | 1000 V                | ±0.09%         |  |  |  |
| Voltage AC      | 1000V                 | ±0.8%          |  |  |  |
| Current DC      | 10A                   | ±1.0%          |  |  |  |
| Current AC      | 10A                   | ±1.5%          |  |  |  |
| Resistance      | $40 \mathrm{M}\Omega$ | ±0.3%          |  |  |  |
| Duty Cycle      | 99.9%                 | ±1.2%          |  |  |  |
| Frequency       | 10MHz                 | ±0.1%          |  |  |  |
| Capacitance     | 40mF                  | ±3.5%          |  |  |  |
| Temperature     | 760°C/1400°F(9919)    | ±3.0%          |  |  |  |
| Diode Check     |                       |                |  |  |  |
| Continuity Test |                       |                |  |  |  |