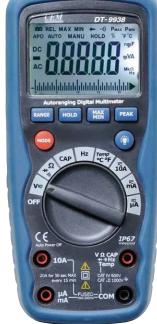

Size(HxWxD): 182mm x 82mm x 55mm Weight: 360g

Accessories:

Test leads, 9V battery.

Type K temperature probe and gift box with carrying case.

Model 9928/9928T

**Model 9938**