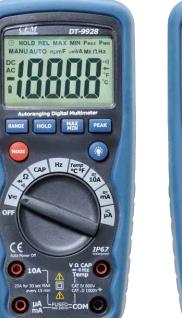

Model 9927/9927T

**Model 9926** 

| Specifications  |                       |                |  |  |  |
|-----------------|-----------------------|----------------|--|--|--|
| Function        | Max. Range            | Basic Accuracy |  |  |  |
| Voltage DC      | 1000 V                | ±0.09%         |  |  |  |
| Voltage AC      | 1000V                 | ±0.8%          |  |  |  |
| Current DC      | 10A                   | ±1.0%          |  |  |  |
| Current AC      | 10A                   | ±1.5%          |  |  |  |
| Resistance      | $40 \mathrm{M}\Omega$ | ±0.3%          |  |  |  |
| Duty Cycle      | 99.9%                 | ±1.2%          |  |  |  |
| Frequency       | 10MHz                 | ±0.1%          |  |  |  |
| Capacitance     | 40mF                  | ±3.5%          |  |  |  |
| Temperature     | 760°C/1400°F(9919)    | ±3.0%          |  |  |  |
| Diode Check     |                       |                |  |  |  |
| Continuity Test |                       |                |  |  |  |