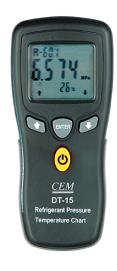

## DT-15

## **Compact Digital Pressure Temperature Chart**

DT-15 is a compact digital pressure temperature chart. This pocket sizes device offers fast and accurate temperature references on a large and easy-to-read LCD display. The automatic power down feature shuts the unit off five minutes after the last command to ensure extended battery life.

## Compact Digital Pressure Temperature Chart

DT-15 is a compact digital pressure temperature chart. This pocket sizes device offers fast and accurate temperature references on a large and easy-to-read LCD display. The automatic power down feature shuts the unit off five minutes after the last command to ensure extended battery life.