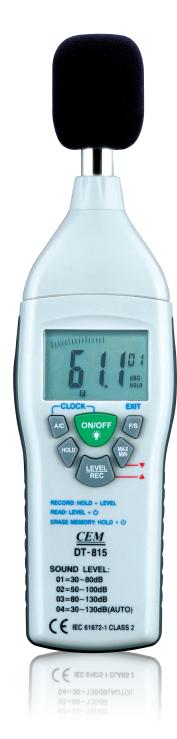

# **DT-815**

## **SOUND LEVEL METER**

This Sound Level Meter is designed for noise project, quality control, illness prevention and all kinds of environmental sounds measurement, It is used for the sounds measurement at factory, school, office, traffic access and household etc.

This unit confirms to the IEC61672-1 CLASS2 for Sound Level Meters

- MAX & MIN mesurements
- Over Range display
- Under Range display
- A & C Weighting
- FAST & SLOW response