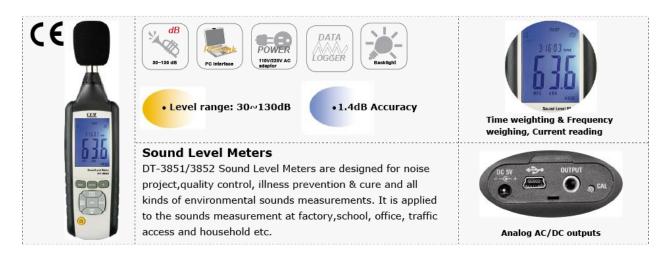

## DT-3851/3852

Sound Level Meters DT-3851/3852 Sound Level Meters are designed for noise project, quality control, illness prevention & cure and all kinds of environmental sounds measurements. It is applied to the sounds measurement at factory, school, office, traffic access and household etc.

| Specifications:  |                                        |
|------------------|----------------------------------------|
| Standard applied | IEC61672-1 Type 2, ANSI S1.4 Type2     |
| Accuracy         | ±1.4dB                                 |
| Frequency range  | 31.5HZ ~ 8kHz                          |
| Dynamic range    | 50dB                                   |
| Level ranges     | LO:30dB~80dB Med:50dB~100dB            |
|                  | Hi:80dB~130dB Auto:30dB~130dB          |
| Time weighting   | FAST ( 125mS ), SLOW ( 1s )            |
| Microphone       | 1/2 inch electret condenser microphone |
| Resolution       | 0.1dB                                  |
| Display Update   | 2 times/sec                            |
| Analog output    | AC/DC outputs, AC=1Vrms, DC=10mV/dB    |