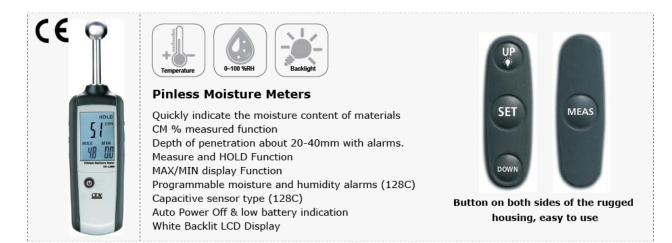

## Features

Quickly indicate the moisture content of materials

CM % measured function

Depth of penetration about 20-40mm with alarms.

Measure and HOLD Function

MAX/MIN display Function

Programmable moisture alarms

Auto Power Off & low battery indication

White Backlit LCD Display

Multiple Material Groups (128H)

| Specifications    |                       |  |
|-------------------|-----------------------|--|
| Measuring Range   | 0.0~100.0 %           |  |
| Penetration Depth | 20~40mm               |  |
| Resolution        | 0.1                   |  |
| Battery           | Three "AAA" Batteries |  |