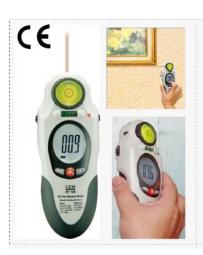

## DT-126

3 in 1 Moisture Meter with Laser Level & AC Voltage Finder Quickly indicates the moisture content of materials Moisture index display corresponds of % moisture of wood or material being tested Pin-Free sensor's measurement depth of 1.25" (32mm) below the surface Low battery indication; MAX/MIN/HOLD Function Power Light Indication; White Backlit LCD display; Laser leveling 180 degree pivoting laser plane with level and plump vials 20 laser line projection onto work surface with 90 degree squaring Two self contained hange pins to mount unit to work surface (vertical or horizontal) Ergonomically designed for comfort and grip Non-contact detection of AC voltage from 100VAC to 600VAC.

## 3 in 1 Moisture Meter with Laser Level & AC Voltage Finder

Quickly indicates the moisture content of materials

Moisture index display corresponds of % moisture of wood or material being tested

Pin-Free sensor's measurement depth of 1.25" (32mm) below the surface

Low battery indication; MAX/MIN/HOLD Function

Power Light Indication; White Backlit LCD display; Laser leveling

180 degree pivoting laser plane with level and plump vials

20 laser line projection onto work surface with 90 degree squaring

Two self contained hange pins to mount unit to work surface (vertical or horizontal)

Ergonomically designed for comfort and grip

Non-contact detection of AC voltage from 100VAC to 600VAC

Size(HxWxD): 180mm x 67mm x 38mm