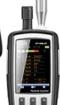

## DT-126

3 in 1 Moisture Meter with Laser Level & AC Voltage Finder Quickly indicates the moisture content of materials Moisture index display corresponds of % moisture of wood or material being tested Pin-Free sensor's measurement depth of 1.25" (32mm) below the surface Low battery indication; MAX/MIN/HOLD Function Power Light Indication; White Backlit LCD display; Laser leveling 180 degree pivoting laser plane with level and plump vials 20 laser line projection onto work surface with 90 degree squaring Two self contained hange pins to mount unit to work surface (vertical or horizontal) Ergonomically designed for comfort and grip Non-contact detection of AC voltage from 100VAC to 600VAC.

## 3 in 1 Moisture Meter with Laser Level & AC Voltage Finder

Quickly indicates the moisture content of materials

Moisture index display corresponds of % moisture of wood or material being tested

Pin-Free sensor's measurement depth of 1.25" (32mm) below the surface

Low battery indication; MAX/MIN/HOLD Function

Power Light Indication; White Backlit LCD display; Laser leveling

180 degree pivoting laser plane with level and plump vials

20 laser line projection onto work surface with 90 degree squaring

Two self contained hange pins to mount unit to work surface (vertical or horizontal)

Ergonomically designed for comfort and grip

Non-contact detection of AC voltage from 100VAC to 600VAC

Size(HxWxD): 180mm x 67mm x 38mm