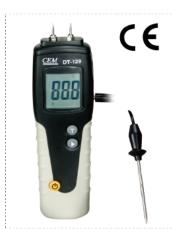

## DT-129/129B

Moisture Meters DT-129 is a conductivity moisture instrument designed for use in wood, used to measure the moisture level in sawn timber (also cardboard, paper) and hardened materials (plaster, concrete and mortar). They display the moisture level. The instruments have an average adjustment for European wood based on a wood temperature of 20°C. DT-129B is with various professional remote probe. Large LCD display Automatically Temperature Corrected (ATC) Readings when used with the temperature probe Readings with Moisture Probe or Hammer Electrode Readings with Integral electrod Pins.

## **Moisture Meters**

DT-129 is a conductivity moisture instrument designed for use in wood, used to measure the moisture level in sawn timber (also cardboard, paper) and hardened materials (plaster, concrete and mortar). They display the moisture level. The instruments have an average adjustment for European wood based on a wood temperature of 20°C.

DT-129B is with various professional remote probe.

- Large LCD display
- Automatically Temperature Corrected (ATC) Readings when used with the temperature probe
- •Readings with Moisture Probe or Hammer Electrode
- •Readings with Integral electrod Pins