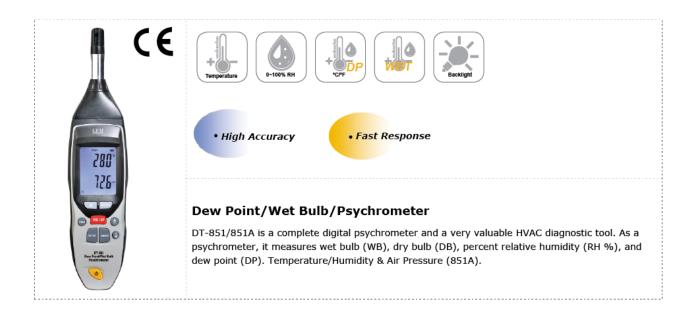

## DT-851/851A/851G

851/851A is a complete digital psychrometer and a very valuable HVAC diagnostic tool. As a psychrometer, it measures wet bulb(WB), dry bulb(DB), percent relative humidity(RH%), and dew point(DP). Temperature/Humidity & Air Pressure(851A). Psychrometer with Mixing ratio (851G)