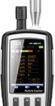

## DT-8320 Professional RTD Thermometer

DT-8320 Professional RTD Thermometer A digital substitute for your mercury-in-glass thermometers! Accurate and repeatable to  $\pm$  0.05  $^{\circ}$  C over its full range of industrial temperature calibration. Whether working outdoors in environments where potentially explosive gases may be present or on the floor of a processing plant, the intrinsically-safe, battery operated, portable reference thermometer is designed to go where you work.

| Features                                                 |
|----------------------------------------------------------|
| Accuracy of ± 0.05 °C (± 0.09 °F) over full range        |
| Two models to choose from (-50 °C to 160 °C)             |
| User-confi gurable temperature Trend/Stability indicator |
| Display temperature in °C or °F                          |
| Optional data logging to internal memory                 |
| Percent battery-life and low-battery indicator           |
| Bluetooth interface                                      |

| Specifications |                                        |            |                       |  |
|----------------|----------------------------------------|------------|-----------------------|--|
| Function       | Range:                                 | Resolution | Accuracy              |  |
| Temperature    | -50 °C to 160 °C<br>(-58 °F to 320 °F) | 0.01 °     | ± 0.05 °C (± 0.09 °F) |  |
| Sensor type    | 100 Ω thin-fi lm RTD                   |            |                       |  |
| Display units  | °C, °F                                 |            |                       |  |