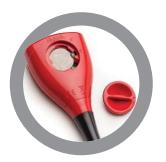

The HI1271 pH electrode of the Checker®Plus can be easily replaced. Just unscrew the electrode from the meter body and screw on a new one.

With 1000 hours of battery life, there is no need to worry about frequent battery replacement. When the battery needs to be replaced, simply remove the battery cover.