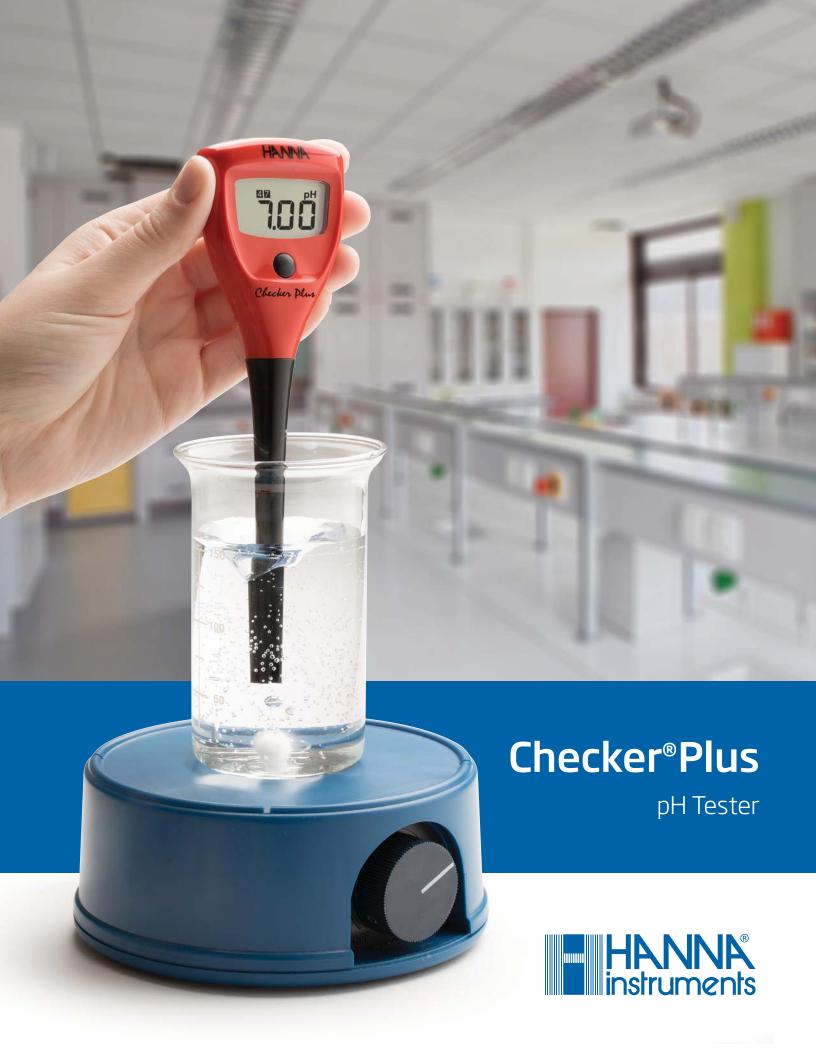

## Checker®Plus pH Tester

- High accuracy with 0.01 pH resolution
- Two-point calibration with automatic buffer recognition
- 1000 hours of battery life
- HI1271 small diameter probe fits easily into a test tube
- Save battery life with auto shut-off

The Checker®Plus provides users with fast and accurate readings from 0 to 14 pH with a resolution of 0.01 pH. The Checker®Plus features a large, easy-to-read LCD and automatic two-point calibration with automatic buffer recognition.