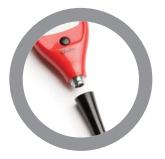

The HI1271 pH electrode of the Checker®Plus can be easily replaced. Just unscrew the electrode from the meter body and screw on a new one.

With 1000 hours of battery life, there is no need to worry about frequent battery replacement. When the battery needs to be replaced, simply remove the battery cover.