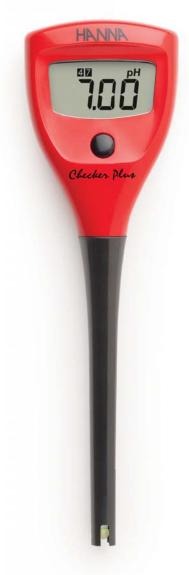

## Checker®Plus pH Tester

- High accuracy with 0.01 pH resolution
- Two-point calibration with automatic buffer recognition
- 1000 hours of battery life
- HI1271 small diameter probe fits easily into a test tube
- Save battery life with auto shut-off

The Checker®Plus provides users with fast and accurate readings from 0 to 14 pH with a resolution of 0.01 pH. The Checker®Plus features a large, easy-to-read LCD and automatic two-point calibration with automatic buffer recognition.